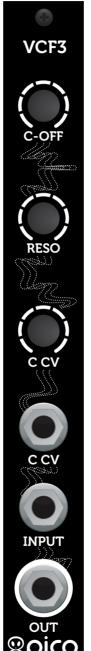

EATURES

24 DB/OCT LP VCF

1V/OCTAVE TUNING

SELF OSCILLATON

INPUT PROTECTION AGAINST OVERVOLTAGE

**CHNICAL SPECS** 

POWER CONSUMPTION +20MA, -20MA MODULE WIDTH 3HP MODULE DEPTH 35MM

USE THIS KNOB TO ADJUST VCF CUTOFF MANUALLY

USE THIS KNOB TO ADJUST VCF RESONANCE MANUALLY

PATCH CUTOFF CV SIGNAL HERE

THIS IS VCF OUTPUT

THIS KNOB ADJUSTS CUTOFF CV LEVEL

PATCH AUDIO SIGNAL HERE

INSTRUCTIONS IN

PLEASE FOLLOW THE INSTRUCTIONS FOR USE OF THE ERICA SYNTHS MODULE BELOW, 'CAUSE ONLY THIS WILL GUARANTEE PROPER OPERATION OF THE MODULE AND ENSURE WARRANTY FROM ERICA SYNTHS.